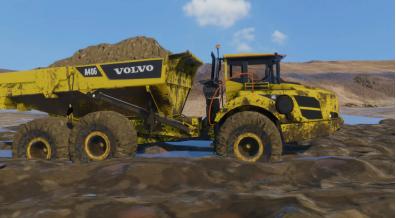

# **VOLVO ARTICULATED HAULER APPLICATION:**

The articulated hauler application add-on package comes with additional hardware and an extensive training package both for basic operation and production optimization.

- Starting and shutting down the machine
- Driving with and without load
- Operating in high inclinations and rough terrain
- Using the ATC, Retarder and brake systems
- Production training
- Quarry operations