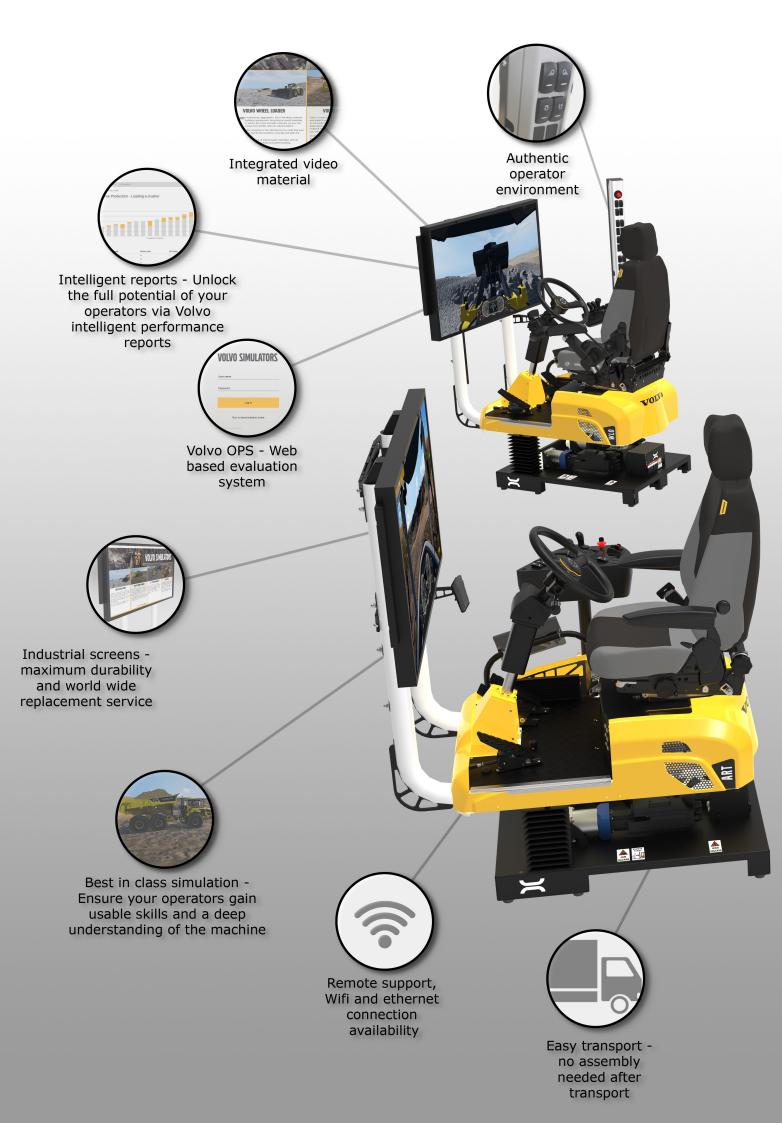

# **VOLVO WHEEL LOADER SIMULATOR**

#### Base Package:

- 55" industrial grade display
- Original Volvo controls
- High performance motion base
- Plug and Play

#### Volvo Wheel Loader Simulator

Item No: S 500 703

The simulator applications features both the L120 and the L180 wheel loaders. The loaders can be equipped with a multitude of different attachments to provide training for various applications. It features a wide range of training scenarios including::

#### Base Package:

- 55" industrial grade display
- Original Volvo controls. (I-ECU & V-ECU)
- High performance motion base
- Plug and Play

#### Volvo Excavator Simulator Item No: S 500 515

The simulator application features both the EC210 and the EC750 excavator. The simulator covers a wide range of training possibilities with a multitude of training scenarios: