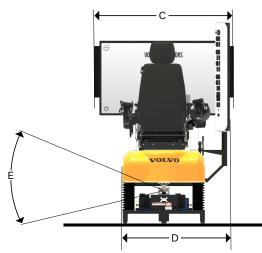

# **SPECIFICATIONS**

#### Dimensions and weights

|   |                       |    | Excavator | Wheel Loader | Articulated Hauler | Transport box |
|---|-----------------------|----|-----------|--------------|--------------------|---------------|
| Α | Height                | mm | 1 880     | 1 930        | 1 770              | 1 920         |
| В | Length                | mm | 1 530     | 1 470        | 1 470              | 1 940         |
| C | Width, with screen    | mm | 880       | 1 370        | 1 370              | 1 480         |
| D | Width, without screen | mm | 880       | 880          | 880                | 1 480         |
|   | Weight                | kg | 277       | 273          | 283                | 130           |

| Τi  | lting  | and | les |
|-----|--------|-----|-----|
| • • | icinig | ung |     |

| E | Maximum roll  | o         | 23 |
|---|---------------|-----------|----|
|   | at            | ° per sec | 46 |
| F | Maximum pitch | o         | 15 |
|   | at            | ° per sec | 30 |