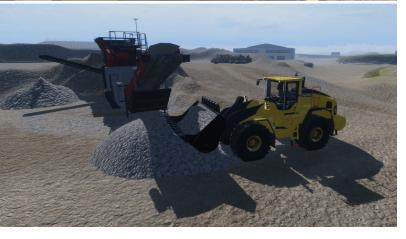

# **VOLVO WHEEL LOADER SIMULATOR**

#### Volvo Wheel Loader Simulator

Item No: S 500 703

The simulator applications features both the L120 and the L180 wheel loaders. The loaders can be equipped with a multitude of different attachments to provide training for various applications. It features a wide range of training scenarios including::

- Basic machine controls and functions
- Attachment handling
- Rock handling
- Earth moving
- Pallet handling
- Forestry application
- · Lifting application