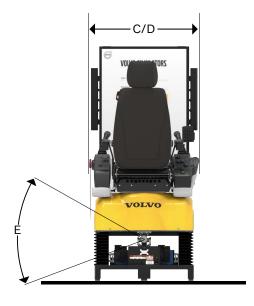

#### Dimensions and weights

|   |                       |    | Excavator | Wheel Loader | Articulated Hauler | Transport box |
|---|-----------------------|----|-----------|--------------|--------------------|---------------|
| Α | Height                | mm | 1 880     | 1 930        | 1 770              | 1 920         |
| В | Length                | mm | 1 530     | 1 470        | 1 470              | 1 940         |
| C | Width, with screen    | mm | 880       | 1 370        | 1 370              | 1 480         |
| D | Width, without screen | mm | 880       | 880          | 880                | 1 480         |
|   | Weight                | kg | 277       | 273          | 283                | 130           |

| Τi  | lting  | and | les |
|-----|--------|-----|-----|
| • • | icinig | ung |     |

| E | Maximum roll  | o         | 23 |
|---|---------------|-----------|----|
|   | at            | ° per sec | 46 |
| F | Maximum pitch | o         | 15 |
|   | at            | ° per sec | 30 |