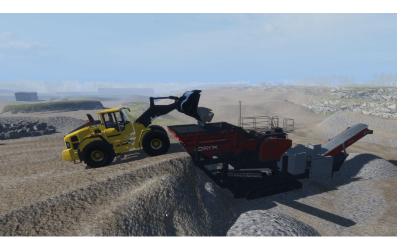

#### Volvo Wheel Loader Simulator

Item No: S 500 703

The simulator applications features both the L120 and the L180 wheel loaders. The loaders can be equipped with a multitude of different attachments to provide training for various applications. It features a wide range of training scenarios including::

- Basic machine controls and functions
- Attachment handling
- Rock handling
- Earth moving
- Pallet handling
- Forestry application
- · Lifting application