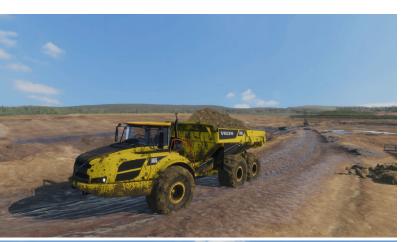

# **VOLVO ARTICULATED HAULER APPLICATION:**

The articulated hauler application add-on package comes with additional hardware and an extensive training package both for basic operation and production optimization.

- Starting and shutting down the machine
- Driving with and without load
- Operating in high inclinations and rough terrain
- Using the ATC, Retarder and brake systems
- Production training
- Quarry operations