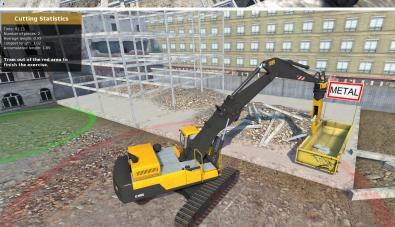

## Demolition/High Reach Application (Option):

Item No: S 500 957

The demolition high reach package is based on a EC380 which can be equipped either with a high reach boom or a normal boom. Furthermore the operator can operate using a wide variety of attachments; grab, shear, concrete crusher and hammer.

- High reach demolition methodology
- Sorting using a grapple
- Processing using a concrete crusher
- Processing using a shear
- Breaking using a hydraulic hammer