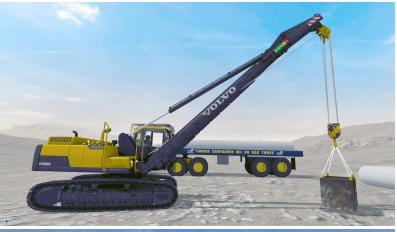

# Pipelayer Application (Option): Item No: S 501 346

Based on a PL3005 the pipelayer application features a full training package for basic operation. It features an on screen LMI and can be extended with team training modules as an option.

- On screen LMS (Load Management System)
- Interchangeable operating pattern
- Basic operation
- Cab controls
- Swing control
- Traveling with and without load
- Lifting instructions (ISO)
- Unloading pipes
- Transporting pipes