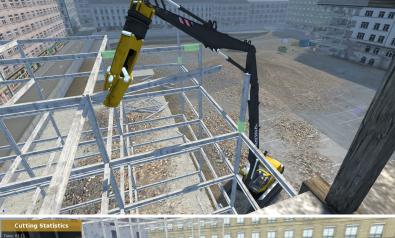

## Demolition/High Reach Application (Option):

Item No: S 500 957

The demolition high reach package is based on a EC380 which can be equipped either with a high reach boom or a normal boom. Furthermore the operator can operate using a wide variety of attachments; grab, shear, concrete crusher and hammer.

- High reach demolition methodology
- Sorting using a grapple
- Processing using a concrete crusher
- Processing using a shear
- Breaking using a hydraulic hammer