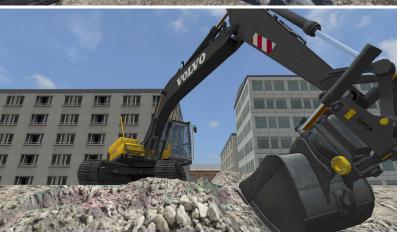

#### Volvo Excavator Simulator Item No: S 500 515

The simulator application features both the EC210 and the EC750 excavator. The simulator covers a wide range of training possibilities with a multitude of training scenarios:

- Basic operation
- Quick fit system
- Rock handling
- · Moving and positioning the machine
- Earth moving
- Grading, leveling and precision operation using tilt rotator
- Pallet handling using tilt rotator
- Interchangeable operating pattern