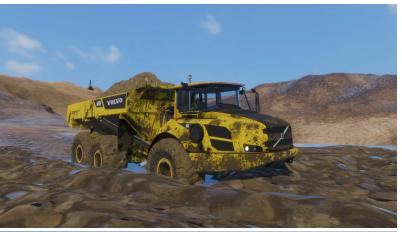

# **VOLVO ARTICULATED HAULER SIMULATOR**

# **Volvo Articulated Hauler Simulator:** Item No: S 502 030

The articulated hauler application comes with an extensive training package both for basic operation tand production optimization.

- Starting and shutting down the machine
- · Driving with and without load
- Operating in high inclinations and rough terrain
- Using the ATC, Retarder and brake systems
- Production training
- Quarry operations