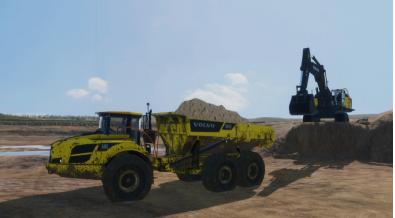

# **VOLVO ARTICULATED HAULER APPLICATION:**

The articulated hauler application add-on package comes with additional hardware and an extensive training package both for basic operation and production optimization.

- Starting and shutting down the machine
- Driving with and without load
- Operating in high inclinations and rough terrain
- Using the ATC, Retarder and brake systems
- Production training
- Quarry operations