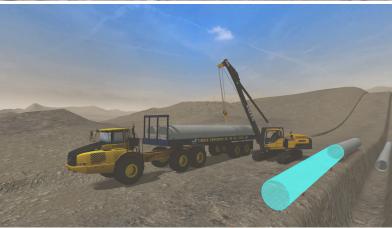

# Pipelayer Application (Option): Item No: S 501 346

Based on a PL3005 the pipelayer application features a full training package for basic operation. It features an on screen LMI and can be extended with team training modules as an option.

- On screen LMS (Load Management System)
- Interchangeable operating pattern
- Basic operation
- Cab controls
- Swing control
- Traveling with and without load
- Lifting instructions (ISO)
- Unloading pipes
- Transporting pipes