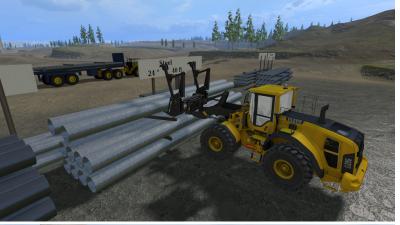

### Pipe and Pole (Option):

Item No: S 502 165

The pipe and pole package focuses on handling pipes in a safe and efficient manner using a pipe and pole grapple. The module allow the operator to handle both large and small pipes in the yard as well as loading to and from a truck.

- Load and discharge trucks
- Handling pipes of different sizes