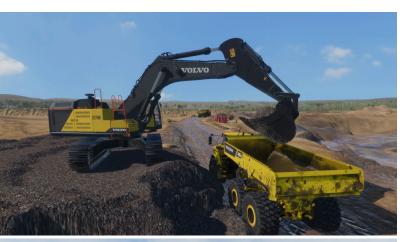

#### Volvo Excavator Simulator Item No: S 500 515

The simulator application features both the EC210 and the EC750 excavator. The simulator covers a wide range of training possibilities with a multitude of training scenarios:

- Basic operation
- Quick fit system
- Rock handling
- · Moving and positioning the machine
- Earth moving
- Grading, leveling and precision operation using tilt rotator
- Pallet handling using tilt rotator
- Interchangeable operating pattern