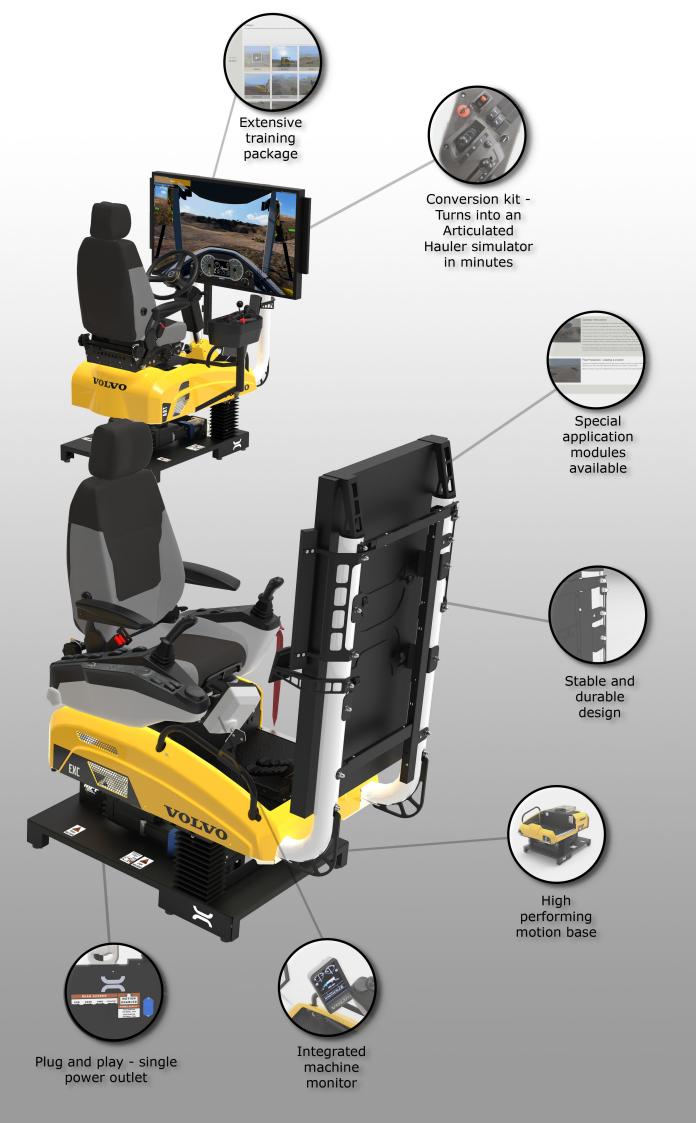

# **VOLVO ARTICULATED HAULER SIMULATOR**

#### Base Package:

- 55" industrial grade display
- Original Volvo controls
- High performance motion base
- Plug and Play

# **Volvo Articulated Hauler Simulator:** Item No: S 502 030

The articulated hauler application comes with an extensive training package both for basic operation tand production optimization.

- Starting and shutting down the machine
- · Driving with and without load
- Operating in high inclinations and rough terrain
- Using the ATC, Retarder and brake systems
- Production training
- Quarry operations

| Ontional | equipment |
|----------|-----------|

|                               | Convert the wheel loader           |
|-------------------------------|------------------------------------|
| Articulated hauler add-on kit | simulator to an articulated hauler |
|                               | simulator, in a matter of seconds. |
|                               |                                    |