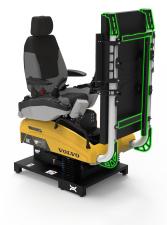

# **VOLVO EXCAVATOR SIMULATOR**

#### Base Package:

- 55" industrial grade display
- Original Volvo controls. (I-ECU & V-ECU)
- High performance motion base
- Plug and Play

#### Volvo Excavator Simulator Item No: S 500 515

The simulator application features both the EC210 and the EC750 excavator. The simulator covers a wide range of training possibilities with a multitude of training scenarios: