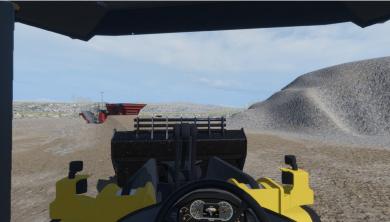

# **VOLVO WHEEL LOADER SIMULATOR**

#### Volvo Wheel Loader Simulator

Item No: S 500 703

The simulator applications features both the L120 and the L180 wheel loaders. The loaders can be equipped with a multitude of different attachments to provide training for various applications. It features a wide range of training scenarios including::

- Basic machine controls and functions
- Attachment handling
- Rock handling
- Earth moving
- Pallet handling
- Forestry application
- · Lifting application