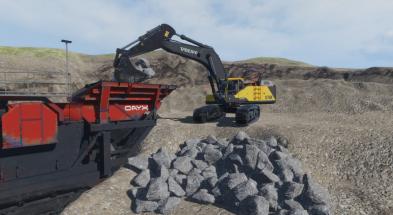

## Demolition/High Reach Application (Option):

Item No: S 500 957

The demolition high reach package is based on a EC380 which can be equipped either with a high reach boom or a normal boom. Furthermore the operator can operate using a wide variety of attachments; grab, shear, concrete crusher and hammer.

- High reach demolition methodology
- Sorting using a grapple
- Processing using a concrete crusher
- Processing using a shear
- Breaking using a hydraulic hammer