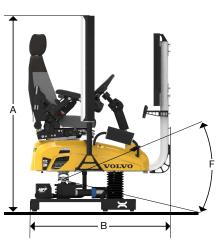

# **SPECIFICATIONS**

#### Dimensions and weights

|   |                       |    | Excavator | Wheel Loader | Articulated Hauler | Transport box |
|---|-----------------------|----|-----------|--------------|--------------------|---------------|
| Α | Height                | mm | 1 880     | 1 930        | 1 770              | 1 920         |
| В | Length                | mm | 1 530     | 1 470        | 1 470              | 1 940         |
| C | Width, with screen    | mm | 880       | 1 370        | 1 370              | 1 480         |
| D | Width, without screen | mm | 880       | 880          | 880                | 1 480         |
|   | Weight                | kg | 277       | 273          | 283                | 130           |

| Τi  | lting  | and | les |
|-----|--------|-----|-----|
| • • | icinig | ung |     |

| E | Maximum roll  | o         | 23 |
|---|---------------|-----------|----|
|   | at            | ° per sec | 46 |
| F | Maximum pitch | o         | 15 |
|   | at            | ° per sec | 30 |