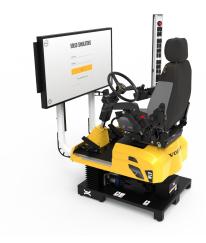

#### Base Package:

- 55" industrial grade display
- Original Volvo controls. (I-ECU & V-ECU)
- High performance motion base
- Plug and Play

#### Volvo Excavator Simulator Item No: S 500 515

The simulator application features both the EC210 and the EC750 excavator. The simulator covers a wide range of training possibilities with a multitude of training scenarios:

- Basic operation
- Quick fit system
- Rock handling
- · Moving and positioning the machine
- Earth moving
- Grading, leveling and precision operation using tilt rotator
- Pallet handling using tilt rotator
- Interchangeable operating pattern