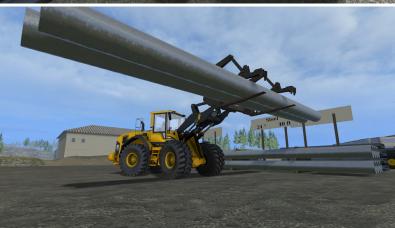

# Pipelayer Application (Option): Item No: S 501 346

Based on a PL3005 the pipelayer application features a full training package for basic operation. It features an on screen LMI and can be extended with team training modules as an option.

- On screen LMS (Load Management System)
- Interchangeable operating pattern
- Basic operation
- Cab controls
- Swing control
- Traveling with and without load
- Lifting instructions (ISO)
- Unloading pipes
- Transporting pipes