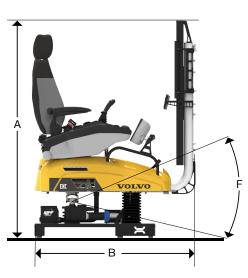

#### Dimensions and weights

|   |                       |    | Excavator | Wheel Loader | Articulated Hauler | Transport box |
|---|-----------------------|----|-----------|--------------|--------------------|---------------|
| Α | Height                | mm | 1 880     | 1 930        | 1 770              | 1 920         |
| В | Length                | mm | 1 530     | 1 470        | 1 470              | 1 940         |
| C | Width, with screen    | mm | 880       | 1 370        | 1 370              | 1 480         |
| D | Width, without screen | mm | 880       | 880          | 880                | 1 480         |
|   | Weight                | kg | 277       | 273          | 283                | 130           |

| Τi  | lting  | and | les |
|-----|--------|-----|-----|
| • • | icinig | ung |     |

| E | Maximum roll  | o         | 23 |
|---|---------------|-----------|----|
|   | at            | ° per sec | 46 |
| F | Maximum pitch | o         | 15 |
|   | at            | ° per sec | 30 |